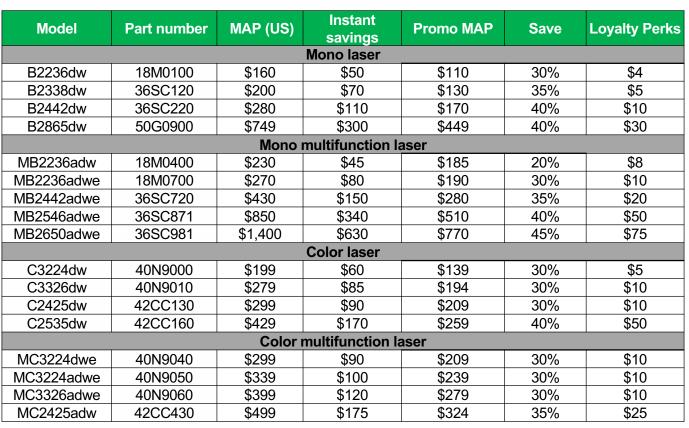

## B2865dw Mono Laser

Features output up to 65 ppm, standard Wi-Fi connectivity and two-sided printing.

This offer is valid for purchases only within the U.S on specified product models. Offer valid 09/01/2019 to 09/30/2019. Orders must ship from a Lexmark authorized distributor by 09/30/2019 to receive instant savings promotion. Maximum of 25 units per model per partner. This promotion requires product drop ship from distributor to end user. For any exception requests, contact your Lexmark TSM or call the Lexmark Channel Hotline at 1-877-999-4360. Lexmark may discontinue this promotion, with or without notice at any time. While supplies last. For a complete list of eligible Lexmark Loyalty Perks payouts, please visit www.lexmarkloyaltyperks.com. Lexmark disclaims any responsibility for typographical errors or other inaccuracies that may be contained in this communication.