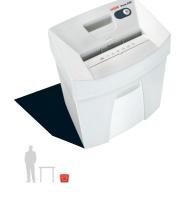

**HSM Pure 530 Document shredder** 

Perfect for the workplace. Demanding users appreciate the optimally tuned cutting components and the quiet shredding of documents up to DIN A3 size in continuous operation. The pressure sensitive safety element ensures high levels of user safety. The robust, powerful document shredder is moveable on rollers.

- · High quality materials and "Made in Germany" quality for security and durability
- Cutting rollers made of hardened solid steel with lifetime warranty
- Powerful motor allows for continuous operation
- Quiet operation minimizes noise development in the workplace
- Low power consumption in standby mode
- Paper feed with overload protection reduces paper jams
- The device automatically switches off if pressure is applied to the safety element
- · Light barrier for automatic start/stop
- Mobile on castors
- Separate collecting bag for the sorted separation of the shredded material
- High quality wooden cabinet with door
- Designed for 1 to 6 users

| Part #     | Cutting<br>size  | Cutting<br>Type | Cutting<br>Capacity | Security level<br>DIN 32757-1 | Security level<br>DIN 66399 | Cutting<br>Capabilities |
|------------|------------------|-----------------|---------------------|-------------------------------|-----------------------------|-------------------------|
| HSM2351    | 1/4"             | strip-cut       | 28 - 30 sheets      | 2                             | P-2 / O-2 / T-2 / E-2       |                         |
| HSM2353    | 3/16" x 1 1/18"  | cross-cut       | 16 - 18 sheets      | 3                             | P-4 / O-3 / T-4 / E-3 / F-1 |                         |
| Dimensions | s (HxWxD): 28" x | 19.5" x 14.25   | ", Color: white     |                               |                             |                         |