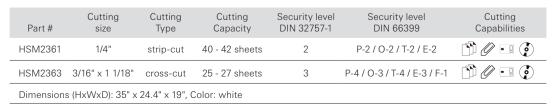

| Part #     | Cutting<br>size  | Cutting<br>Type | Cutting<br>Capacity | Security level<br>DIN 32757-1 | Security level<br>DIN 66399 | Cutting<br>Capabilities |
|------------|------------------|-----------------|---------------------|-------------------------------|-----------------------------|-------------------------|
| HSM2371    | 1/4"             | strip-cut       | 40 - 42 sheets      | 2                             | P-2 / O-2 / T-2 / E-2       |                         |
| HSM2373    | 3/16" x 1 1/18"  | cross-cut       | 25 - 27 sheets      | 3                             | P-4 / O-3 / T-4 / E-3 / F-1 |                         |
| Dimensions | s (HxWxD): 35" x | 24.4" x 19", 0  | Color: white        |                               |                             |                         |