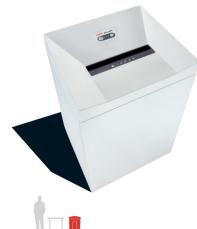

60 Hz

The large-scale and mobile document shredder for large workgroups. The robust and powerful cutting unit with a 15.7" input width, an excellent cutting performance and quiet continuous operation. The paper feed with overload protection reduces paper jams. The pressure sensitive safety element ensures high levels of user safety.

· High quality materials and "Made in Germany" quality for security and durability

HSM Pure 740 Document shredder (Available Fall 2016)

- Cutting rollers made of hardened solid steel with lifetime warranty
- Powerful motor allows for continuous operation
- Quiet operation minimizes noise development in the workplace
- · Low power consumption in standby mode
- Paper feed with overload protection reduces paper jams
- · The device automatically switches off if pressure is applied to the safety element
- Light barrier for automatic start/stop
- · Mobile on castors
- Separate collecting bag for the sorted separation of the shredded material
- · High quality wooden cabinet with door
- Designed for 6 to 11 users