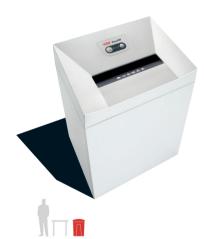

## **HSM Pure 630 Document shredder**

Solid and reliable document shredder for small workgroups. The powerful motor with overload protection shreds documents, loyalty cards and credit cards in continuous operation safely and reliably.

- Cutting rollers made of hardened solid steel with lifetime warrantv
- Powerful motor allows for continuous operation
- Quiet operation minimizes noise development in the workplace
- Low power consumption in standby mode
- Paper feed with overload protection reduces paper jams
- The device automatically switches off if pressure is applied to the safety element
- · Light barrier for automatic start/stop
- Mobile on castors
- Separate collecting bag for the sorted separation of the shredded material
- · High quality wooden cabinet with door
  - Designed for 6 to 11 users