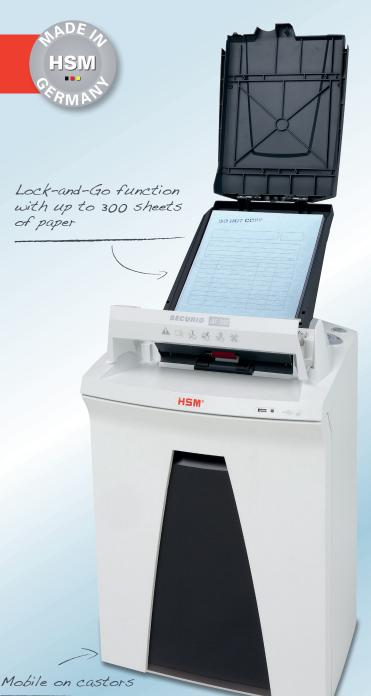

# Automatically shred – with the Lock-and-Go function!

The HSM SECURIO AF300 with autofeed paper intake demonstrates the heightened security protection it provides with its lockable stack: inserted paper stacks are protected against unauthorized access. With exceptional SECURIO "Made in Germany" quality, the AF300 can shred simultaneously shred up to 300 sheets at a time while shredding single sheets efficiently.

It is possible to secure the paper stack inserted into the magazine against unauthorized access by using the **Lock-and-Go function**. To this end, an individual security code is saved on a USB stick/media per stack processing. After starting, the shredding process can only be interrupted by the owner of the USB medium.

More data protection through the Lock-and-Go function