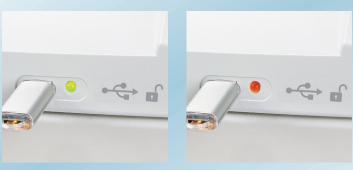

It is possible to secure the paper stack inserted into the magazine against unauthorized access by using the **Lock-and-Go function**. To this end, an individual security code is saved on a USB stick/media per stack processing. After starting, the shredding process can only be interrupted by the owner of the USB medium.