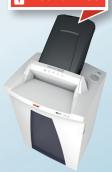

#### **HSM SECURIO AF500**

## High level of security – large time savings – maximum comfort!

The HSM SECURIO AF500 is a central security station for large offices/departments. With an AutoFeed capacity of 500 sheets, the stacked paper tray with Lock-and-Go function safeguards against unauthorized access all while continuously shredding large volumes of paper.