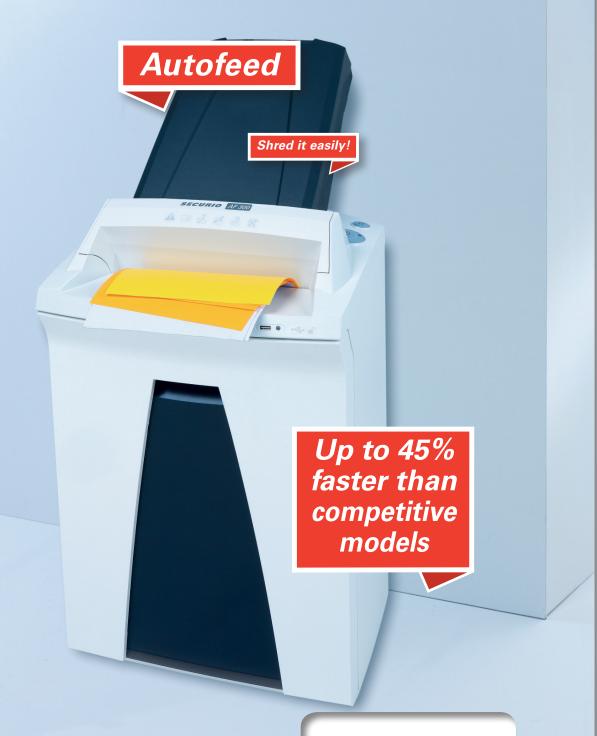

### **HSM SECURIO AF300**

# Automatically shred – with the Lock-and-Go function!

The HSM SECURIO AF300 with autofeed paper intake demonstrates the heightened security protection it provides with its lockable stack: inserted paper stacks are protected against unauthorized access. With exceptional SECURIO "Made in Germany" quality, the AF300 can shred simultaneously shred up to 300 sheets at a time while shredding single sheets efficiently.

### The HSM SECURIO AF document shredders

| Up to 45% faster than |
|-----------------------|
| competitive           |
| models                |

| HSM AutoFeed Shredders FPM (feet per minute) | Competitive Models<br>FPM (feet per minute) |  |  |  |  |
|----------------------------------------------|---------------------------------------------|--|--|--|--|
| AF150<br><b>12.8</b>                         | 7-11                                        |  |  |  |  |
| AF300<br><b>12.8</b>                         | 8                                           |  |  |  |  |
| AF500<br><b>12.8</b>                         | 8-10                                        |  |  |  |  |