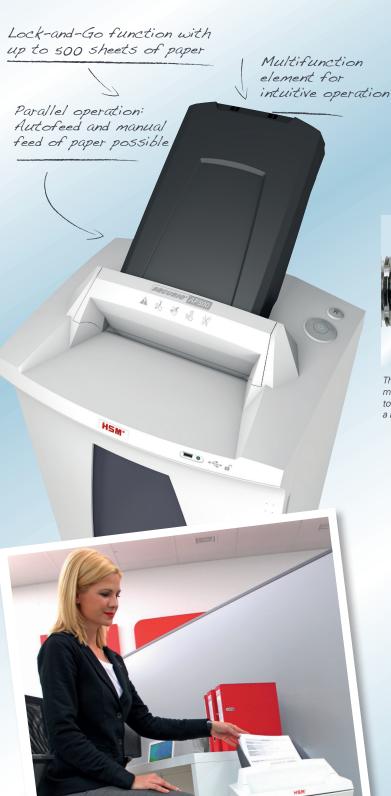

# Destroy stacks of paper effortlessly at your desk – and save time!

The HSM SECURIO AF150 offers proven SECURIO quality with the innovative autofeed function: it conveniently and securely shreds stacks of paper of up to 150 sheets and single sheets of paper. Simply insert the stack of paper – and let the shredder work!

# Automatically shred – with the Lock-and-Go function!

The HSM SECURIO AF300 with autofeed paper intake demonstrates the heightened security protection it provides with its lockable stack: inserted paper stacks are protected against unauthorized access. With exceptional SECURIO "Made in Germany" quality, the AF300 can shred simultaneously shred up to 300 sheets at a time while shredding single sheets efficiently.

It is possible to secure the paper stack inserted into the magazine against unauthorized access by using the **Lock-and-Go function**. To this end, an individual security code is saved on a USB stick/media per stack processing. After starting, the shredding process can only be interrupted by the owner of the USB medium.

More data protection through the Lock-and-Go function

## High level of security – large time savings – maximum comfort!

The HSM SECURIO AF500 is a central security station for large offices/departments. With an AutoFeed capacity of 500 sheets, the stacked paper tray with Lock-and-Go function safeguards against unauthorized access all while continuously shredding large volumes of paper.

The specially hardened cutting rollers made from solid steel are **impervious** to staples and paper clips and guarantee a **long service life**.

During the autofeed stack processing, it is possible to **manually feed paper and CDs** (CDs only on L3 models) at the same time.

## The benefits of the HSM SECURIO AF document shredders with automatic paper feed:

- "Made in Germany" quality
- Solid steel cutting rollers
- Time-saving autofeed document shredding
- Continuous operation
- Nanogrip-Technology for reliable sheet intake
- Parallel operation: Autofeed and manual feed of paper possible
- Energy-saving thanks to EcoSmart
- Anti-paper jam function
- Quiet operation
- Automatic start/stop
- Effortless emptying
- · Level indicator through inspection window
- Mobile on castors