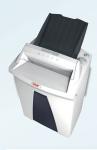

### **HSM SECURIO AF150**

# Destroy stacks of paper effortlessly at your desk – and save time!

The HSM SECURIO AF150 offers proven SECURIO quality with the innovative autofeed function: it conveniently and securely shreds stacks of paper of up to 150 sheets and single sheets of paper. Simply insert the stack of paper – and let the shredder work!