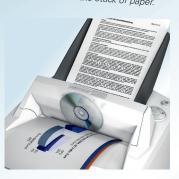

The specially hardened cutting rollers made from solid steel are **impervious** to staples and paper clips and guarantee a **long service life**.

During the autofeed stack processing, it is possible to **manually feed paper and CDs** (CDs only on L3 models) at the same time.