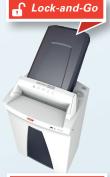

# Automatically shred – with the Lock-and-Go function!

The HSM SECURIO AF300 with autofeed paper intake demonstrates the heightened security protection it provides with its lockable stack: inserted paper stacks are protected against unauthorized access. With exceptional SECURIO "Made in Germany" quality, the AF300 can shred simultaneously shred up to 300 sheets at a time while shredding single sheets efficiently.

It is possible to secure the paper stack inserted into the magazine against unauthorized access by using the **Lock-and-Go function**. To this end, an individual security code is saved on a USB stick/media per stack processing. After starting, the shredding process can only be interrupted by the owner of the USB medium.

More data protection through the Lock-and-Go function