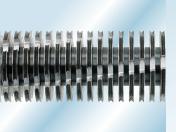

### HSM Nanogrip-Technology

Nanogrip for reliable sheet intake: The document shredder with autofeed has a specially developed intake and transport rollers which use Nanogrip-Technology. This enables sheet after sheet to be pulled in securely from the stack of paper.

The specially hardened cutting rollers made from solid steel are **impervious** to staples and paper clips and guarantee a **long service life**.

During the autofeed stack processing, it is possible to **manually feed paper and CDs** (CDs only on L3 models) at the same time.