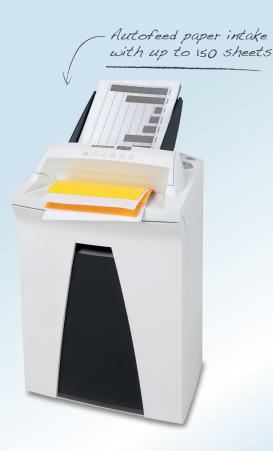

### **HSM SECURIO AF150**

# Destroy stacks of paper effortlessly at your desk – and save time!

The HSM SECURIO AF150 offers proven SECURIO quality with the innovative autofeed function: it conveniently and securely shreds stacks of paper of up to 150 sheets and single sheets of paper. Simply insert the stack of paper – and let the shredder work!